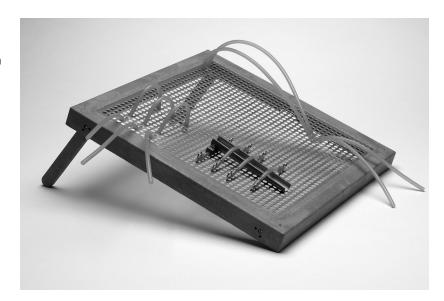

## IN-1010 Advance Infusion Table

The Advance Infusion Table is the latest design in tail infusions for rats. This unique setup allows for tail infusions lasting up to three hours.

## **Features**

- 4 folding legs for optional angled display and compact storage
- Easy customization using the silicone tubing and perforated table top
- Cage washable

## **Dimensions**

15 3/4" x 15 3/4" (40cm x 40cm) square table top Height with legs open, 6 1/2" (16.5cm)