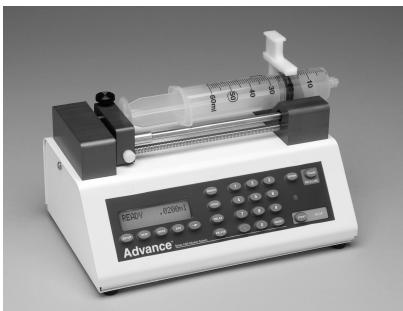

Weight 3.9 lbs. Steps per Revolution 400

IN-1000 Advance Infusion Pump

The Advance Infusion Pump Series 1200 is a simple, accurate, affordable single syringe pump. Easily input the syringe diameter, volume, and time into the large number keypad that no other pump on the market has and let Advance do the rest.